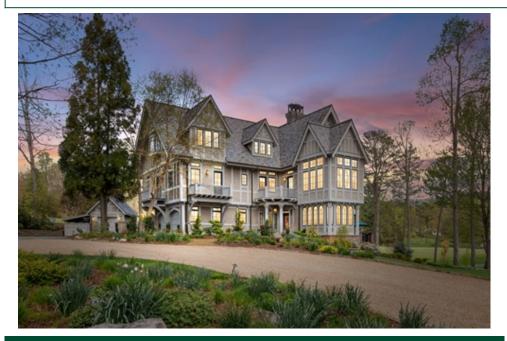

## French Chateau with Tudor Influence in Biltmore Forest

## 8 Fairway Place, Asheville, NC 28803

- Beds: 5 | Baths: 7 Full, 1 Half
- » MLS #: 4245541
- » Single Family | 10,674 ft<sup>2</sup> | Lot: 82,328 ft<sup>2</sup> (1.89 acres)
- » Very open floor plan
- » Beautiful outdoor areas with unbelievable landscaping overlooking golf course
- » More Info: 8FairwayPlace.com

## \$8,500,000

French chateau with Tudor influence located in Biltmore Forest, overlooking a golf course. This home is bright and sunny, offering wonderful views and an easy living experience, perfect for entertaining. It is situated on a quiet cul-de-sac with stunning landscaping and is move-in ready.