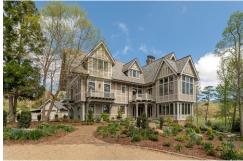

## French Chateau with Tudor Influence in Biltmore Forest

## 8 Fairway Place, Asheville, NC 28803

- Beds: 5 | Baths: 7 Full, 1 Half
- » MLS #: 4245541
- » Single Family | 10,674 ft<sup>2</sup> | Lot: 82,328 ft<sup>2</sup> (1.89 acres)
- » Very open floor plan
- » Beautiful outdoor areas with unbelievable landscaping overlooking golf course
- » More Info: 8FairwayPlace.com

## \$8,500,000

French chateau with Tudor influence located in Biltmore Forest, overlooking a golf course. This home is bright and sunny, offering wonderful views and an easy living experience, perfect for entertaining. It is situated on a quiet cul-de-sac with stunning landscaping and is move-in ready.